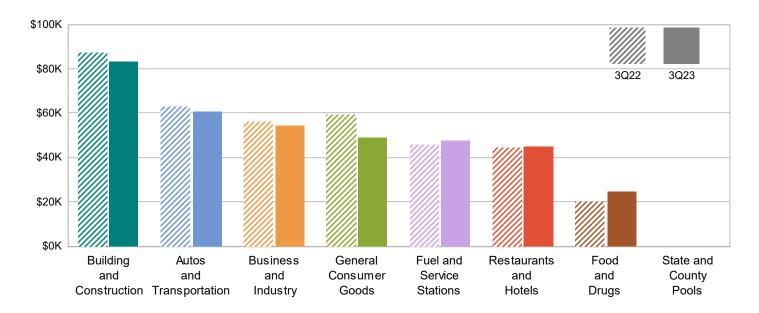

## **MAJOR INDUSTRY GROUPS**

| Major Industry Group      | Count | 3Q23    | 3Q22    | \$ Change | % Change |
|---------------------------|-------|---------|---------|-----------|----------|
| Building and Construction | 413   | 83,406  | 87,533  | (4,127)   | -4.7%    |
| Autos and Transportation  | 627   | 60,733  | 63,146  | (2,413)   | -3.8%    |
| Business and Industry     | 3,221 | 54,484  | 56,430  | (1,946)   | -3.4%    |
| General Consumer Goods    | 2,329 | 48,950  | 59,358  | (10,408)  | -17.5%   |
| Fuel and Service Stations | 51    | 47,849  | 46,080  | 1,769     | 3.8%     |
| Restaurants and Hotels    | 151   | 45,058  | 44,463  | 595       | 1.3%     |
| Food and Drugs            | 100   | 24,726  | 20,354  | 4,372     | 21.5%    |
| Transfers & Unidentified  | 1,378 | 4,727   | 4,436   | 291       | 6.6%     |
| State and County Pools    | -     | 0       | 0       | 0         | -N/A-    |
| Total                     | 8,270 | 369,931 | 381,800 | (11,868)  | -3.1%    |

## 3Q22 Compared To 3Q23