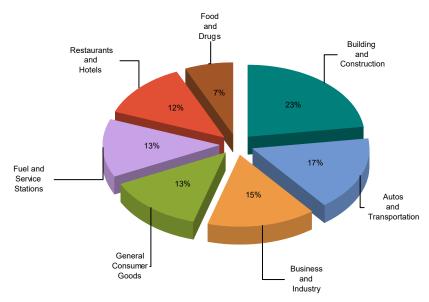

## **MAJOR INDUSTRY GROUPS**

| Major Industry Group      | Count | 3Q23    | 3Q22    | \$ Change | % Change |
|---------------------------|-------|---------|---------|-----------|----------|
| Building and Construction | 413   | 83,406  | 87,533  | (4,127)   | -4.7%    |
| Autos and Transportation  | 627   | 60,733  | 63,146  | (2,413)   | -3.8%    |
| Business and Industry     | 3,221 | 54,484  | 56,430  | (1,946)   | -3.4%    |
| General Consumer Goods    | 2,329 | 48,950  | 59,358  | (10,408)  | -17.5%   |
| Fuel and Service Stations | 51    | 47,849  | 46,080  | 1,769     | 3.8%     |
| Restaurants and Hotels    | 151   | 45,058  | 44,463  | 595       | 1.3%     |
| Food and Drugs            | 100   | 24,726  | 20,354  | 4,372     | 21.5%    |
| Transfers & Unidentified  | 1,378 | 4,727   | 4,436   | 291       | 6.6%     |
| State and County Pools    | -     | 0       | 0       | 0         | -N/A-    |
| Total                     | 8,270 | 369,931 | 381,800 | (11,868)  | -3.1%    |

## 3Q23 Percent of Total